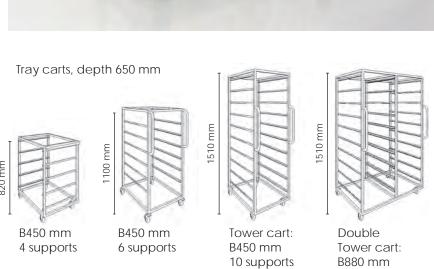

## Tray carts

Tray carts for 40/60 trays and baskets completes the logistics system.

Trays and baskets fit directly into cabinets and storage shelves for easy and safe handling.

The tray carts are offered in dimension: D650 x W350 or W450 x H820 mm with 4 supports

D650 x W350 or w450 x H1100 mm with 6 supports

Tower carts D650 x W450 x H1510 mm with 10 supports

Double tower carts D650 x W880 x H1510 mm with 10 supports

Mobile benches Mobile benches