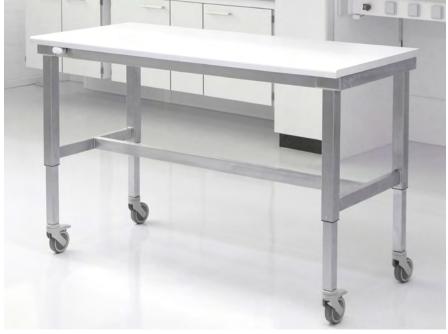

# Mobile benches for any purpose

The frame is supplied in powder coated steel color RAL9016 and is available with or without shelves or for under benches shelves.

The mobile benches are available in 2 standard heights or with electric height control. Height adjustment can also be supplied with battery back-up so that the benefits of the lifting function can be used anywhere without being connected to power.

The mobile table can also be delivered in stainless steel ASI316.

### Low mobile benches, 2 wheels with brake (incl. Table top):

B600 x D650 x H 750 mm B750 x D650 x H 750 mm B900 x D650 x H 750 mm B1200 x D650 x H 750 mm B1500 x D650 x H 750 mm

### High mobile benches, 2 wheels with brake (incl. Table top):

B600 x D650 x H 930 mm B750 x D650 x H 930 mm B900 x D650 x H 930 mm B1200 x D650 x H 930 mm B1500 x D650 x H 930 mm

Mobile bench made of brushed stainless steel ASI316, with built-in electrical height control for GMO laboratories.