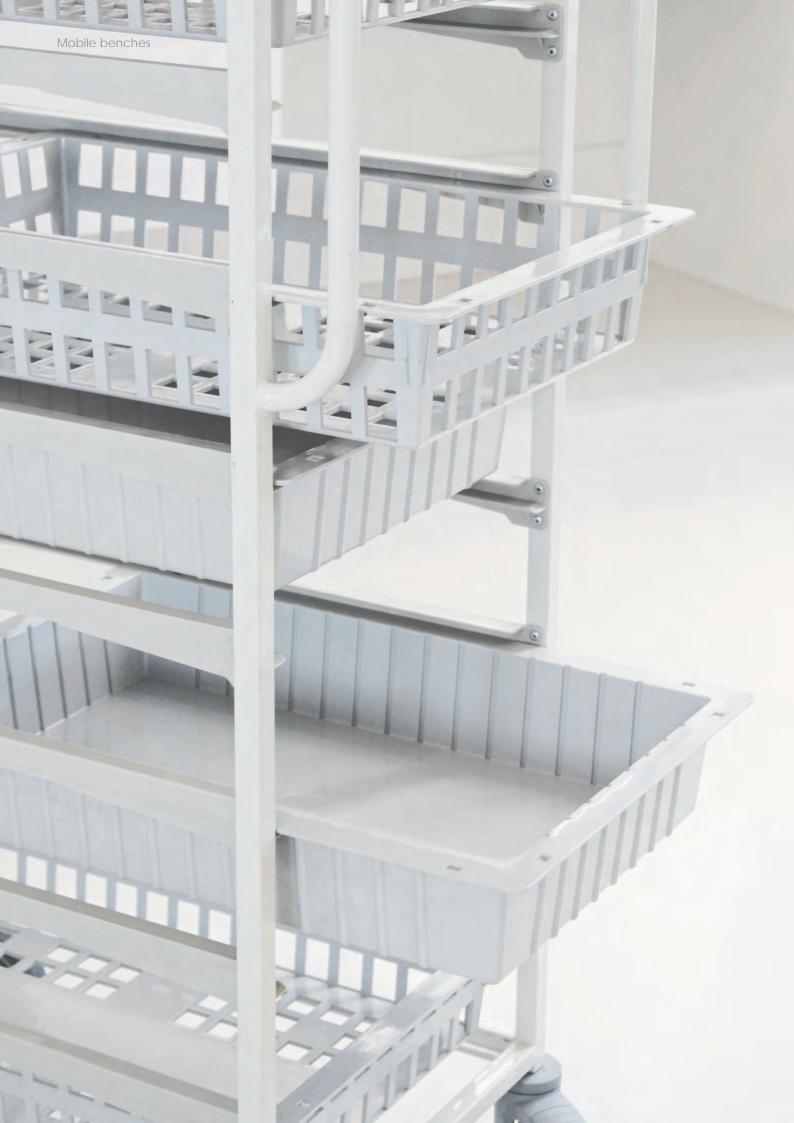

## Tray carts

Tray carts for 40/60 trays and baskets completes the logistics system.

Trays and baskets fit directly into cabinets and storage shelves for easy and safe handling.

The tray carts are offered in dimension: D650 x W350 or W450 x H820 mm with 4 supports

D650 x W350 or w450 x H1100 mm with 6 supports

Tower carts D650 x W450 x H1510 mm with 10 supports

Double tower carts D650 x W880 x H1510 mm with 10 supports

Mobile benches Mobile benches