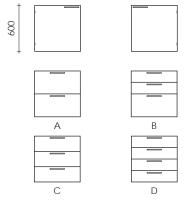

### Low mobile benches, 2 wheels with brake (incl. Table top):

B600 x D650 x H 750 mm B750 x D650 x H 750 mm B900 x D650 x H 750 mm B1200 x D650 x H 750 mm B1500 x D650 x H 750 mm

### High mobile benches, 2 wheels with brake (incl. Table top):

B600 x D650 x H 930 mm B750 x D650 x H 930 mm B900 x D650 x H 930 mm B1200 x D650 x H 930 mm B1500 x D650 x H 930 mm

Mobile bench made of brushed stainless steel ASI316, with built-in electrical height control for GMO laboratories.