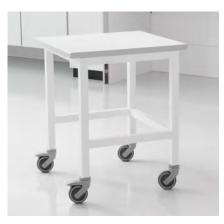

## Tray carts

Tray carts for 40/60 trays and baskets completes the logistics system.

Trays and baskets fit directly into cabinets and storage shelves for easy and safe handling.

The tray carts are offered in dimension: D650 x W350 or W450 x H820 mm with 4 supports

D650 x W350 or w450 x H1100 mm with 6 supports

Tower carts D650 x W450 x H1510 mm with 10 supports

Double tower carts D650 x W880 x H1510 mm with 10 supports

Mobile benches Mobile benches