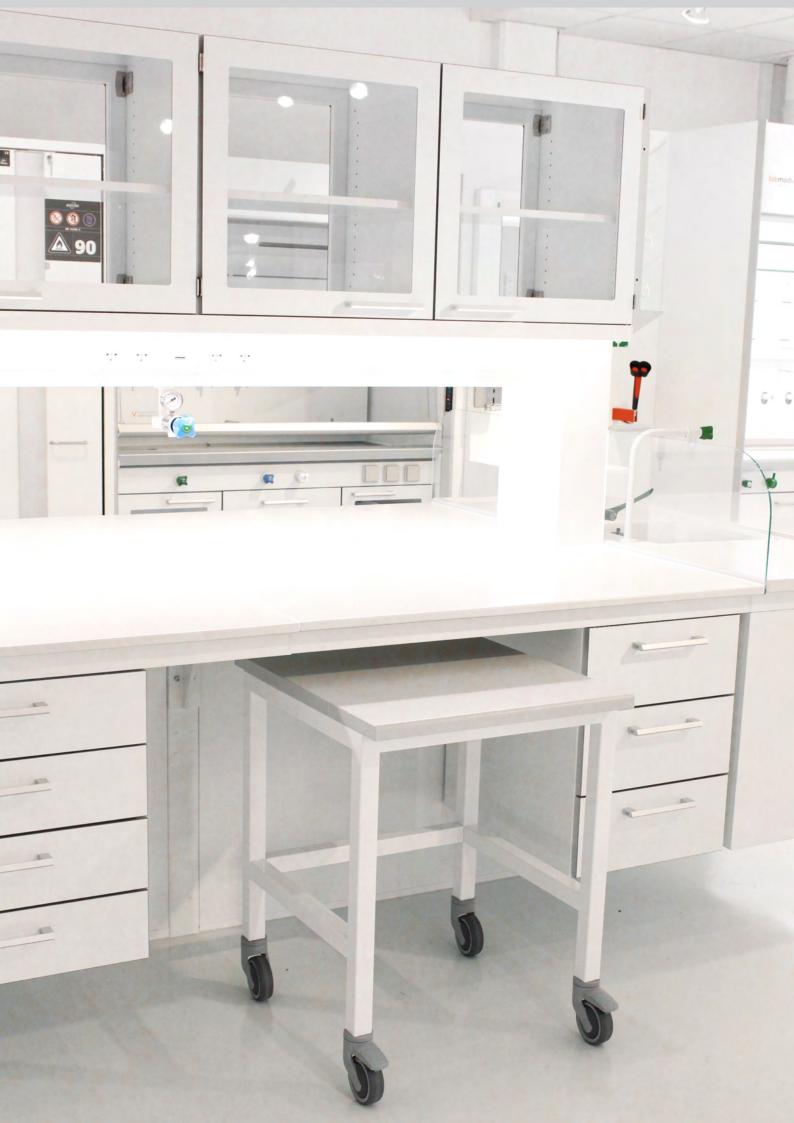

# Mobile benches and tray carts

In modern facilities, mobile devices can be used for safe handling. Lab module offers robust mobile tables in a wide range of applications for all purposes. Ideal for the flexible laboratory.

# Mobile benches for any purpose

The frame is supplied in powder coated steel color RAL9016 and is available with or without shelves or for under benches shelves.

The mobile benches are available in 2 standard heights or with electric height control. Height adjustment can also be supplied with battery back-up so that the benefits of the lifting function can be used anywhere without being connected to power.

Mobile bench prepared for under benches

Mobile bench prepared for under

Mobile benches are fitted with large, easy-running industrial wheels with high carrying capacity and stability.