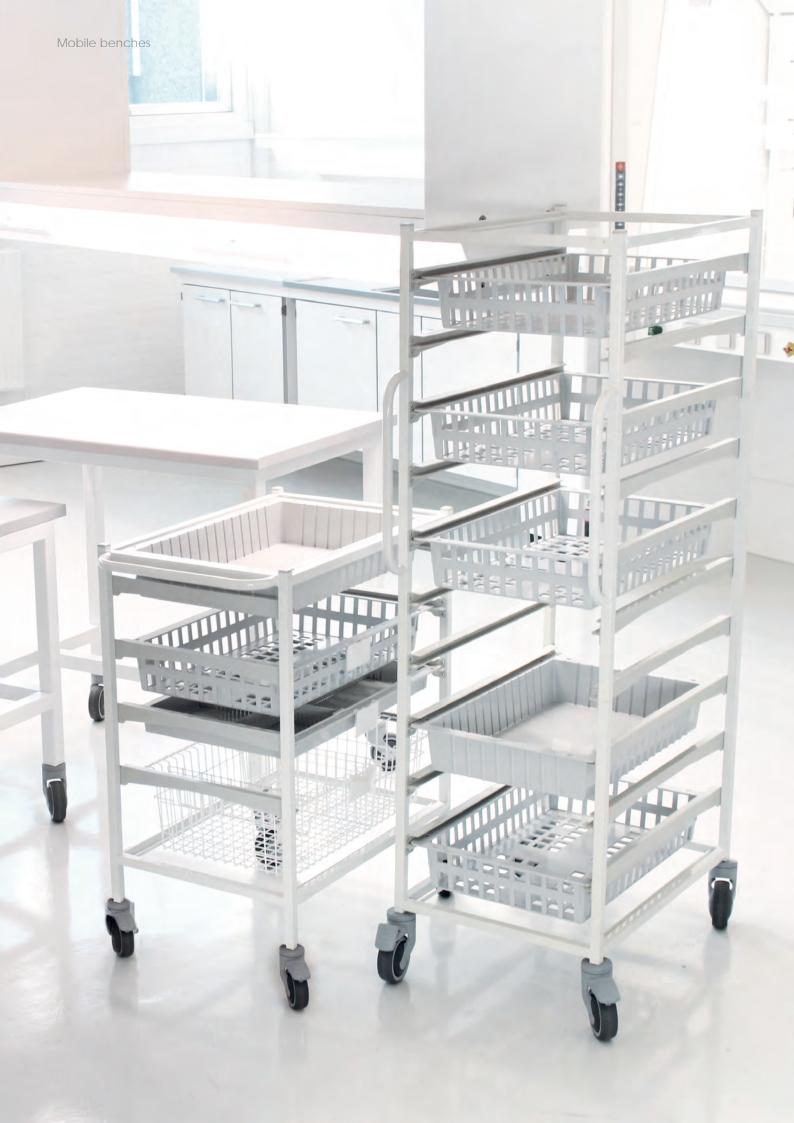

## Tray carts

Tray carts for 40/60 trays and baskets completes the logistics system.

Trays and baskets fit directly into cabinets and storage shelves for easy and safe handling.

The tray carts are offered in dimension: D650 x W350 or W450 x H820 mm with 4 supports

D650 x W350 or w450 x H1100 mm with 6 supports

Tower carts D650 x W450 x H1510 mm with 10 supports

Double tower carts D650 x W880 x H1510 mm with 10 supports

Mobile benches Mobile benches