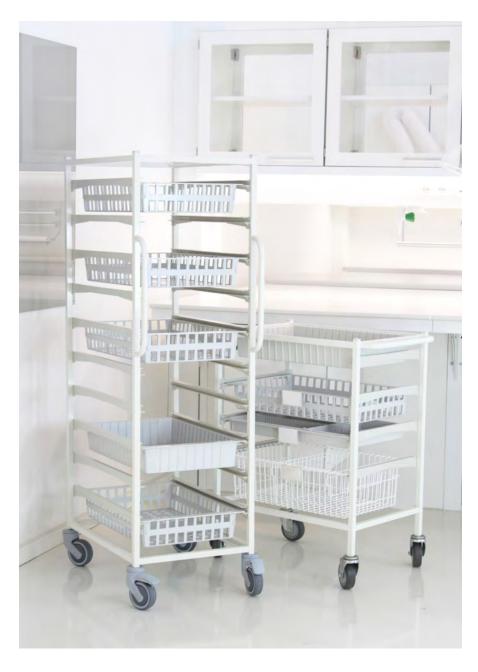

## Tray carts

Tray carts for 40/60 trays and baskets completes the logistics system.

Trays and baskets fit directly into cabinets and storage shelves for easy and safe handling.

The tray carts are offered in dimension: D650 x W350 or W450 x H820 mm with 4 supports

D650 x W350 or w450 x H1100 mm with 6 supports

Tower carts D650 x W450 x H1510 mm with 10 supports

Double tower carts D650 x W880 x H1510 mm with 10 supports

Mobile benches Mobile benches