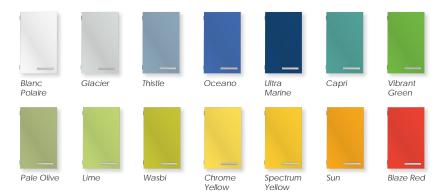

Mobile benches are fitted with large, easy-running industrial wheels with high carrying capacity and stability.

## Tray carts

Tray carts for 40/60 trays and baskets completes the logistics system.

Trays and baskets fit directly into cabinets and storage shelves for easy and safe handling.

The tray carts are offered in dimension: D650 x W350 or W450 x H820 mm with 4 supports

D650 x W350 or w450 x H1100 mm with 6 supports

Tower carts D650 x W450 x H1510 mm with 10 supports

Double tower carts D650 x W880 x H1510 mm with 10 supports





Mobile benches Mobile benches

# Countertops

## Material options

- Laminate
- Compact laminate
- Stainless steel
- Corian
- Glass

#### Laminate colors



## **Fronts**

#### Materials

- Laminate
- Compact laminate
- Corian

#### Laminate colors



Rear edge

## Cabinets

### Low base cabinets USL



## Heigh base cabinets USH



# Tabletop profiles

Front edge