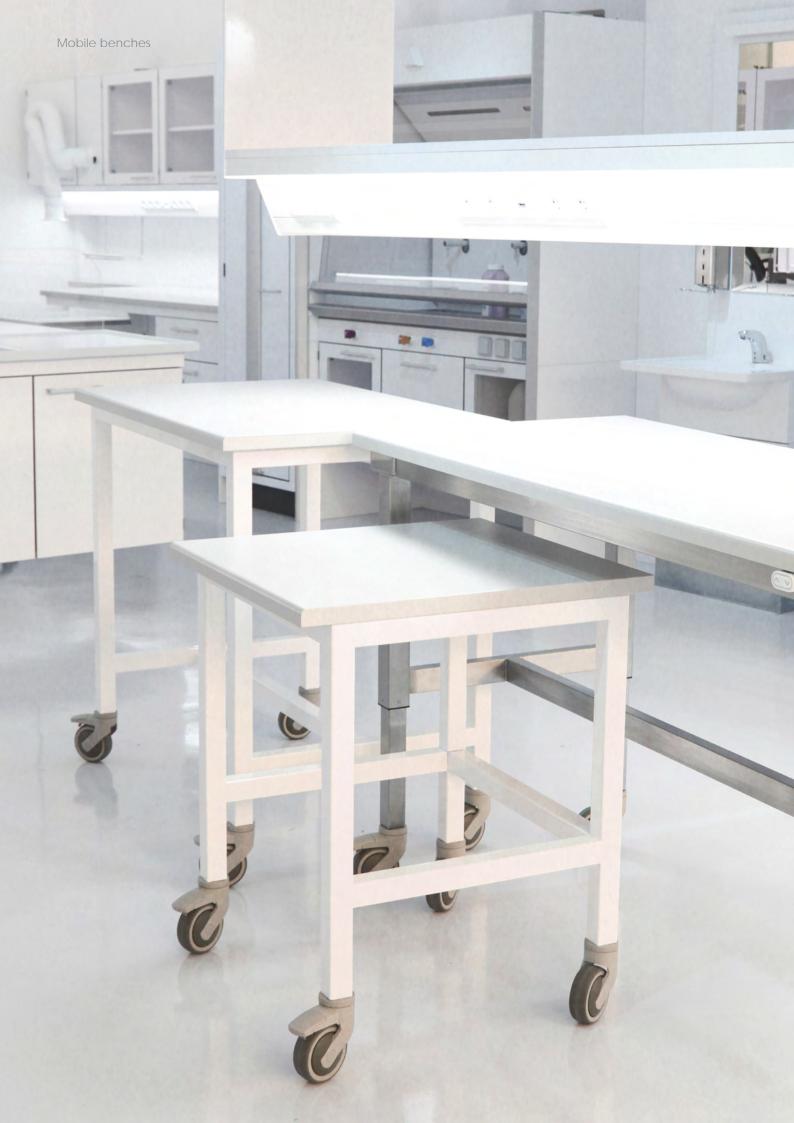

# Mobile benches and tray carts

In modern facilities, mobile devices can be used for safe handling. Lab module offers robust mobile tables in a wide range of applications for all purposes. Ideal for the flexible laboratory.

# Mobile benches for any purpose

The frame is supplied in powder coated steel color RAL9016 and is available with or without shelves or for under benches shelves.

The mobile benches are available in 2 standard heights or with electric height control. Height adjustment can also be supplied with battery back-up so that the benefits of the lifting function can be used anywhere without being connected to power.

The mobile table can also be delivered in stainless steel ASI316.

Mobile bench prepared for under benches

Mobile bench prepared for under

Mobile benches are fitted with large, easy-running industrial wheels with high carrying capacity and stability.