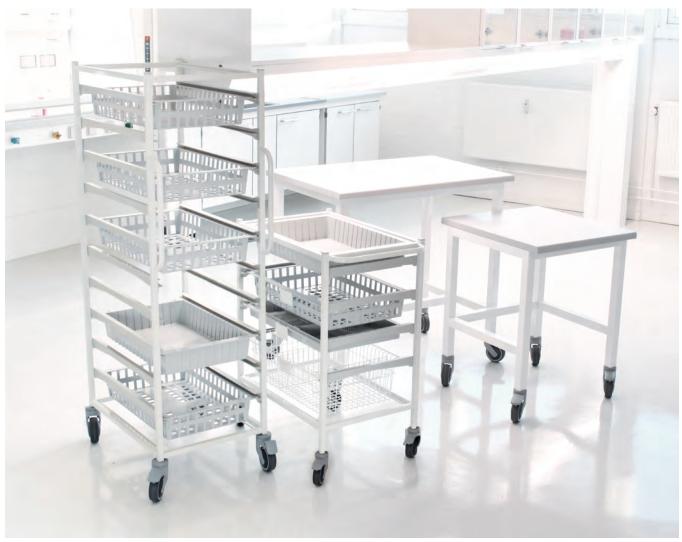

## Tray carts

Tray carts for 40/60 trays and baskets completes the logistics system.

Trays and baskets fit directly into cabinets and storage shelves for easy and safe handling.

The tray carts are offered in dimension: D650 x W350 or W450 x H820 mm with 4 supports

D650 x W350 or w450 x H1100 mm with 6 supports

Tower carts D650 x W450 x H1510 mm with 10 supports

Double tower carts D650 x W880 x H1510 mm with 10 supports

Mobile benches Mobile benches