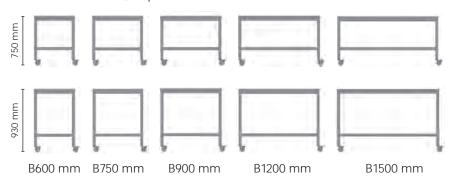

### Low mobile benches, 2 wheels with brake (incl. Table top):

B600 x D650 x H 750 mm B750 x D650 x H 750 mm B900 x D650 x H 750 mm B1200 x D650 x H 750 mm B1500 x D650 x H 750 mm

### High mobile benches, 2 wheels with brake (incl. Table top):

B600 x D650 x H 930 mm B750 x D650 x H 930 mm B900 x D650 x H 930 mm B1200 x D650 x H 930 mm B1500 x D650 x H 930 mm

Mobile bench made of brushed stainless steel ASI316, with built-in electrical height control for GMO laboratories.