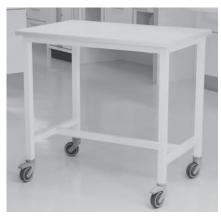

# Mobile benches for any purpose

The frame is supplied in powder coated steel color RAL9016 and is available with or without shelves or for under benches shelves.

The mobile benches are available in 2 standard heights or with electric height control. Height adjustment can also be supplied with battery back-up so that the benefits of the lifting function can be used anywhere without being connected to power.

### Low mobile benches, 2 wheels with brake (incl. Table top):

B600 x D650 x H 750 mm B750 x D650 x H 750 mm B900 x D650 x H 750 mm B1200 x D650 x H 750 mm B1500 x D650 x H 750 mm

### High mobile benches, 2 wheels with brake (incl. Table top):

B600 x D650 x H 930 mm B750 x D650 x H 930 mm B900 x D650 x H 930 mm B1200 x D650 x H 930 mm B1500 x D650 x H 930 mm

Mobile bench made of brushed stainless steel ASI316, with built-in electrical height control for GMO laboratories.