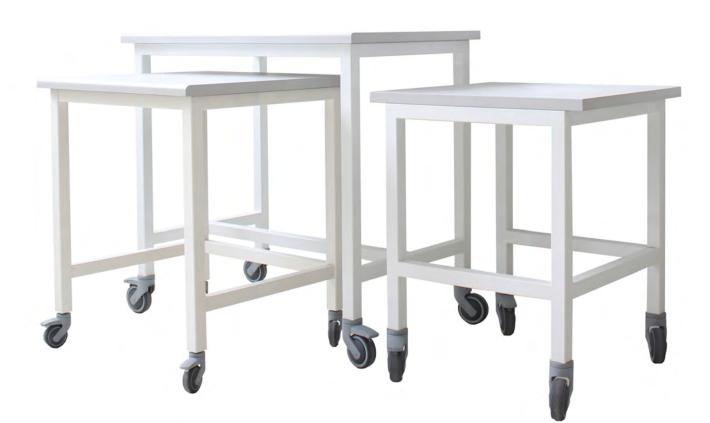

# Mobile benches and tray carts

In modern facilities, mobile devices can be used for safe handling. Lab module offers robust mobile tables in a wide range of applications for all purposes. Ideal for the flexible laboratory.

### Low mobile benches, 2 wheels with brake (incl. Table top):

B600 x D650 x H 750 mm B750 x D650 x H 750 mm B900 x D650 x H 750 mm B1200 x D650 x H 750 mm B1500 x D650 x H 750 mm

### High mobile benches, 2 wheels with brake (incl. Table top):

B600 x D650 x H 930 mm B750 x D650 x H 930 mm B900 x D650 x H 930 mm B1200 x D650 x H 930 mm B1500 x D650 x H 930 mm

Mobile bench made of brushed stainless steel ASI316, with built-in electrical height control for GMO laboratories.

Mobile bench prepared for under benches

Mobile bench prepared for under

Mobile benches are fitted with large, easy-running industrial wheels with high carrying capacity and stability.