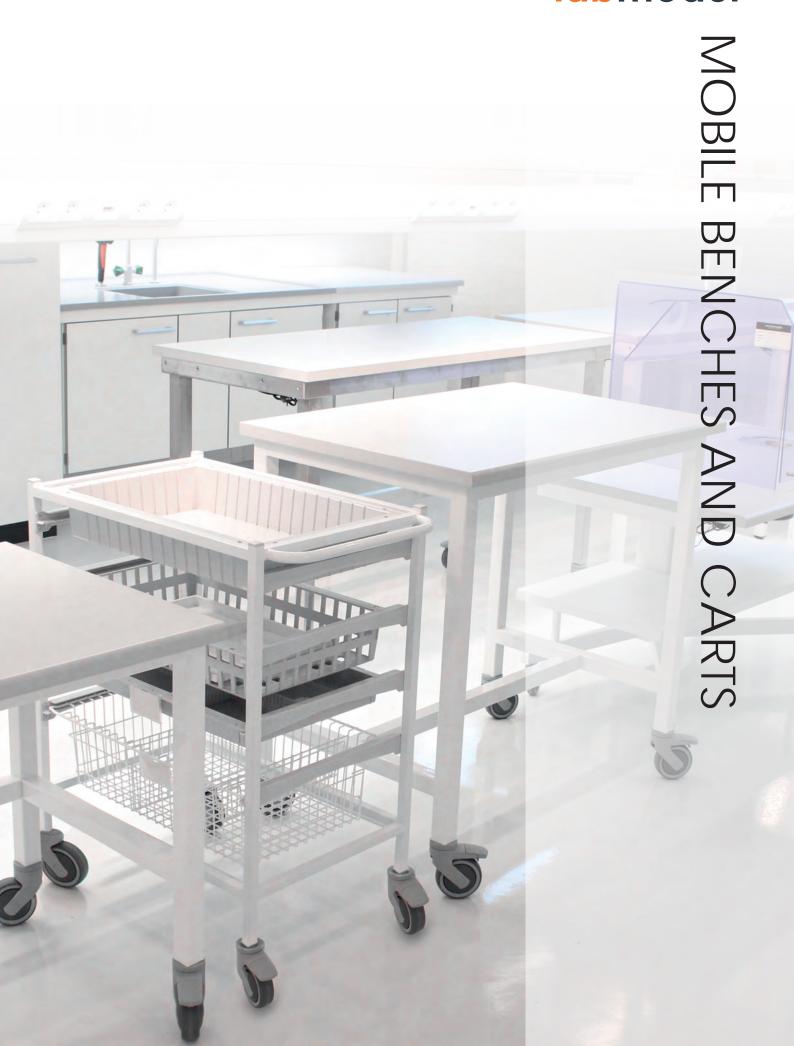

# LABOQUIL MOBILE BENCHES AND CARTS

Mobility

Storage

Flexibility

10 supports

# Mobile benches and tray carts

In modern facilities, mobile devices can be used for safe handling. Lab module offers robust mobile tables in a wide range of applications for all purposes. Ideal for the flexible laboratory.